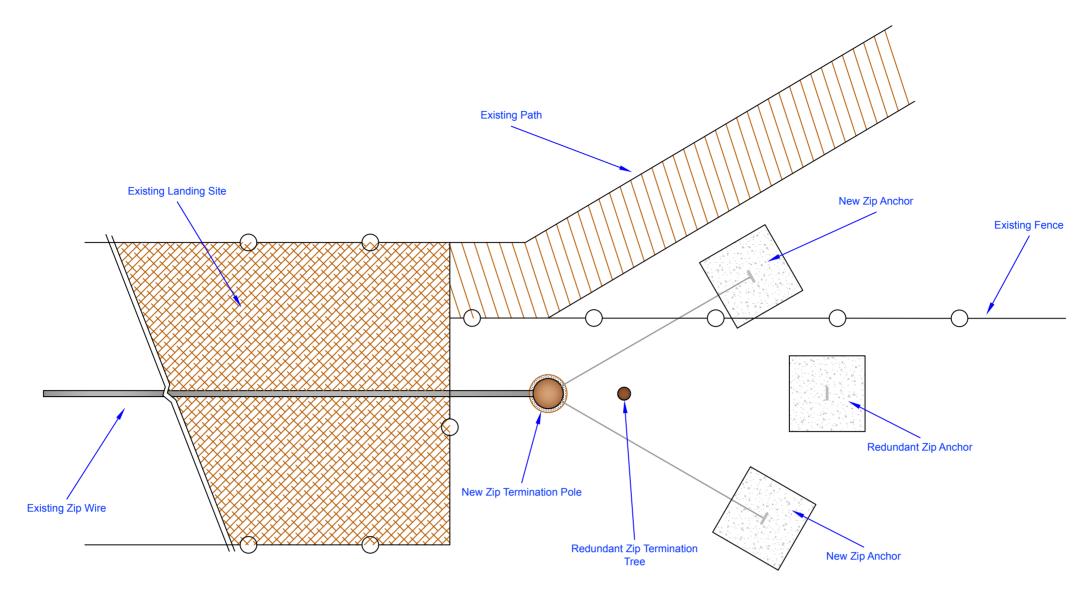

PLAN

SECTION

| PROJECT NAME<br>AND ADDRESS<br>Go Ape<br>Rivington<br>Site 4<br>Zip Line Anchor | DRAWNG TITLE  Artificial Zip Wire Anchor Section | DATE: 2nd June 2017  APPROXIMATE SCALE: 1: 50 | REVISION<br>NUMBER | SPECIFICATION  12mm Wire Rope — 6x7 (6/1) zZ FC 1770n/mm2 GAL with a MBL of 1100Kn (11T).  Utility Pole — 4m Stout to BS990/1/1984. Prepared before treatment.  Concrete Anchor — 20mm round bar 900mm x 150mm U shaped with 4 plates welded. Galvanised.  Wet Mix Concrete. | LIVE LIFE ADVENTUROUSLY |
|---------------------------------------------------------------------------------|--------------------------------------------------|-----------------------------------------------|--------------------|------------------------------------------------------------------------------------------------------------------------------------------------------------------------------------------------------------------------------------------------------------------------------|-------------------------|
|---------------------------------------------------------------------------------|--------------------------------------------------|-----------------------------------------------|--------------------|------------------------------------------------------------------------------------------------------------------------------------------------------------------------------------------------------------------------------------------------------------------------------|-------------------------|