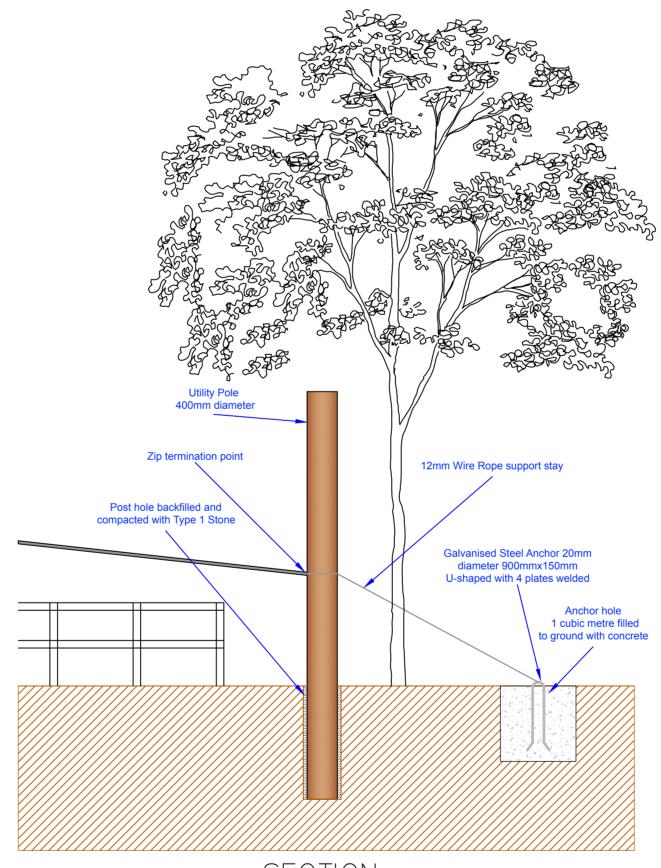

PLAN

SECTION

| PROJECT NAME<br>AND ADDRESS<br>Go Ape<br>Rivington<br>Site 4<br>Zip Line Anchor | DRAWNG TITLE  Artificial Zip Wire Anchor Section | DATE: 2nd June 2017  APPROXIMATE SCALE: 1: 50 | REVISION<br>NUMBER | SPECIFICATION  12mm Wire Rope — 6x7 (6/1) zZ FC 1770n/mm2 GAL with a MBL of 1100Kn (11T).  Utility Pole — 4m Stout to BS990/1/1984. Prepared before treatment.  Concrete Anchor — 20mm round bar 900mm x 150mm U shaped with 4 plates welded. Galvanised.  Wet Mix Concrete. | LIVE LIFE ADVENTUROUSLY |
|---------------------------------------------------------------------------------|--------------------------------------------------|-----------------------------------------------|--------------------|------------------------------------------------------------------------------------------------------------------------------------------------------------------------------------------------------------------------------------------------------------------------------|-------------------------|
|---------------------------------------------------------------------------------|--------------------------------------------------|-----------------------------------------------|--------------------|------------------------------------------------------------------------------------------------------------------------------------------------------------------------------------------------------------------------------------------------------------------------------|-------------------------|